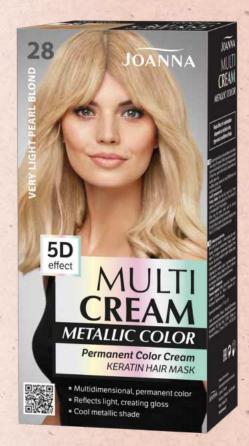

#### PERMANENT LIGHTENER / **LEVEL III**

COLOUR

- 19 full of expression shades
- 3D effect
- intensive long lasting colour
- precise colouring effect
- perfect coverage of gray hair

30 CARAMEL BLOND 5 901018 014193

43 FIERY RED 5 901018 014346

5 901018 014353

44 INTENSIVE COPPER 44,5 COPPER BROWN 901018 014360

- 5 modern shades
- 5D effect
- unique combination of dyes
- perfect coverage of gray hair
- ultra metallic reflex

28 VERY LIGHT PEARL BLOND

40,5 COLD BROWN

29 VERY LIGHT ICE BLOND

32,5 SILVER BLOND

5 901018 018146

32,5 NAVY BLACK