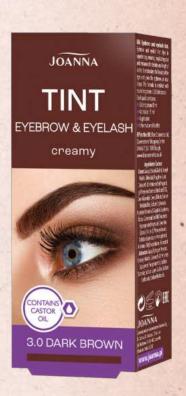

#### TINT

- enhanced eyebrow shape
- two universal shades: black & dark brown
- long lasting color
- valued ingredients:
  - castor oil moisturizes & regenerates hair
  - vitamin E regenerates & strengthens
- natural effect
- quick & easy application