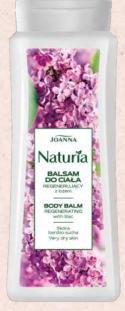

#### Naturia

- moisturizing & smoothing formula
- 3 liquid hand soaps with balm and extracts: olive oil, argan oil & raspberry
- 4 body balms with known and valued ingredients: sea algae, olive oil, green tea & lilac

5 901018 008031

NOURISHING BODY BALM WITH OLIVE OIL 500 G

5 901018 008048 >

CARING BODY BALM WITH GREEN TEA 500 G

5 901018 008055

REGENERATING BODY BALM WITH LILAC 500 G

5 901018 014674