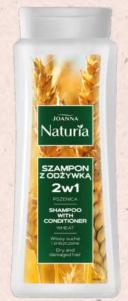

#### Naturia

- complex care for 4 hair types: normal, dyed, oily & dry
- 4 products shampoos with conditioner 2 in 1

## HAIR CARE PRODUCTS

- natural extracts: cherry, sweet flag, wheat & sea algae
- cleansing & conditioning formula

SHAMPOO WITH CONDITIONER FOR OILY HAIR WITH SWEET FLAG 500 ML

SHAMPOO WITH CONDITIONER FOR DRY AND DAMAGED HAIR WITH WHEAT 500 ML

SHAMPOO WITH CONDITIONER FOR OILY HAIR WITH SWEET FLAG 500 ML

- complex care for all skin types
- nourishing formulas with up to 90 % natural ingredients
- smooth skin effect all day long
- active ingredients: silk proteins, vitamin complex, argan oil, ceramides, hemp oil, panthenol, goat milk and prebiotics