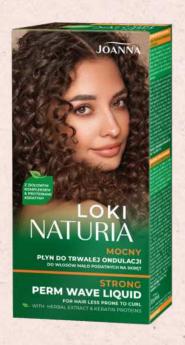

### PERM WAVE PRODUCTS

# Naturia

- birch nourishes and improves the condition, elasticity and softness of hair hops has a revitalizing effect on the hair, stimulates the production of collagen, elastin and hyaluronic acid nettle moisturizes, regenerates and accelerates hair growth
- hydrolized keratin proteins regenerate, care and intensively moisturize, preventing moisture from escaping from the hair structure
- 3 variants : mild, normal, strong
- effect of natural and elastic curly hair
- increased hair volume

PERM LIQUID
MILD

STRONG

5 901018 021153 >