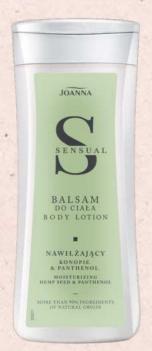

SHAMPOO WITH CONDITIONER FOR OILY HAIR WITH SWEET FLAG 500 ML

- complex care for all skin types
- nourishing formulas with up to 90 % natural ingredients
- smooth skin effect all day long
- active ingredients: silk proteins, vitamin complex, argan oil, ceramides, hemp oil, panthenol, goat milk and prebiotics

BODY LOTION
HEMP OIL & PANTHENOL 2006

5 901018 021023 >

BODY LOTION
SILK PROTEINS & VITAMIN COMPLEX 2006

HAND CREAM SILK PROTEINS & VITAMIN COMPLEX 100G

5 901018 018795 >

CREAMY SHOWER GEL ARGAN OIL & CERAMIDES SOOML 5 901018 010911 >