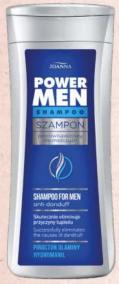

# HAIR CARE PRODUCTS FOR MEN

- strengthening hair care line
- inhibits hair loss
- vital complex strengthening booster

# POWER

- niacynamid normalizing and regulating function
- anti-dandruff hair care
- anti-graying formula
- dermatologically tested

ANTI-DANDRUFF SHAMPOO 200 ML

ANTI-GRAYING SHAMPOO

STRENGTHENING SHAMPOO 200 ML

STRENGTHENING RUB-ON CONDITIONER 100 ML