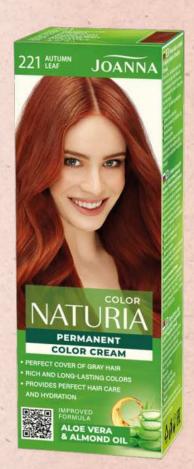

#### COLOR **NATURIA**

- 26 shades inspired by nature
- long lasting colour
- peach extract & milk proteins
- perfect coverage of gray hair

208 ROSE BLOND 5 901018 017010

213 SILVER DUST 5 901018 004682

220 FLAMING SPARK 5 901018 007638

232 RIPE CHERRY 901018 004743

238 FREEZING BROWN 5 901018 010799

209 BEIGE BLOND 5 901018 010782

214 PIGEON GRAY

221 AUTUMN LEAF

233 DEEP BURGUNDY

901018 004750

210 NATURAL BLOND 901018 007614