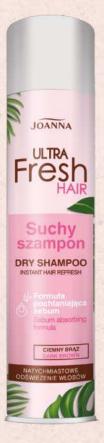

#### HAIR REFRESHING PRODUCTS

- push-up effect
- sebum absorbing formula
- no white residue on hair
- subtle fruity fragrance
- variant for light & brown hair
- good hair day every day

DRY SHAMPOO CLASSIC 200 ML

DRY SHAMPOO BROWN 200 ML