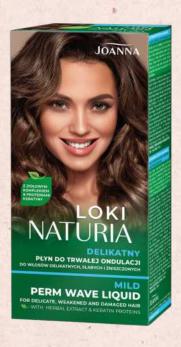

### PERM WAVE PRODUCTS

# Naturia

- birch nourishes and improves the condition, elasticity and softness of hair hops has a revitalizing effect on the hair, stimulates the production of collagen, elastin and hyaluronic acid nettle moisturizes, regenerates and accelerates hair growth
- hydrolized keratin proteins regenerate, care and intensively moisturize, preventing moisture from escaping from the hair structure
- 3 variants : mild, normal, strong
- effect of natural and elastic curly hair
- increased hair volume

PERM LIQUID
MILD

STRONG

5 901018 021153 >