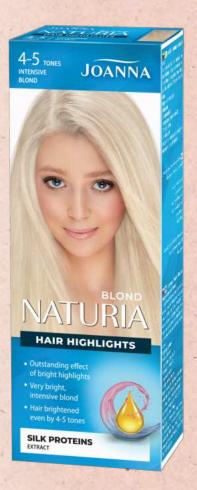

#### NATURIA

- perfect blonde shades
- silk proteins extract
- lightner for whole hair & highlitghts up to 4-5 tones
- whole hair lightener up to 4-6 tones

#### PERMANENT LIGHTENER / LEVEL III

NATURIA BLOND FOR HIGHLIGHTS 4-6 TONES

NATURIA BLOND FOR WHOLE HAIR 4-5 TONES