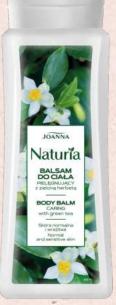

#### Naturia

- moisturizing & smoothing formula
- 3 liquid hand soaps with balm and extracts: olive oil, argan oil & raspberry
- 4 body balms with known and valued ingredients: sea algae, olive oil, green tea & lilac

5 901018 008031

NOURISHING BODY BALM WITH OLIVE OIL 500 G

5 901018 008048 >

CARING BODY BALM WITH GREEN TEA 500 G

5 901018 008055

REGENERATING BODY BALM WITH LILAC 500 G

5 901018 014674