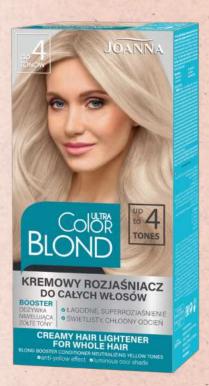

- creamy lightener for whole hair up to 4 tones
- lightener for whole hair up to 9 tones
- perfect cool blonde shades
- blonde booster conditioner
- yellow tones neutralizing formula

#### PERMANENT LIGHTENER / LEVEL III

LIGHTENER FOR WHOLE HAIR UP TO 9 TONES

CREAMY HAIR LIGHTENER FOR WHOLE HAIR 4 TONES