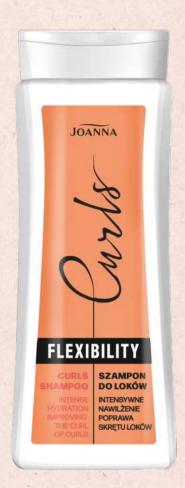

# Curls

## HAIR CARE PRODUCTS

- line dedicated to curly, wavy, frizzy and permed hair
- The CURL COMPLEX used in the formula contains rice and yeast amino acids and tomato bioferment, thanks to which it optimally moisturizes and highlights the curls, increasing their durability.

SHAMPOO FOR CURLY HAIR 300 ML