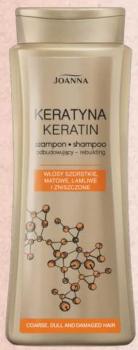

### HAIR CARE PRODUCTS

#### KERATIN

- deep regeneration for coarse dull & damaged hair
- 6 strengthening products for total care
- innovative rebuilding complex
- moisturizing wheat proteins

SHAMPOO WITH KERATIN 400 ML

SHAMPOO WITH KERATIN 200 ML

CONDITIONER WITH KERATIN 200 G

SPRAY CONDITIONER WITH KERATIN 150 ML

HAIR MASK WITH KERATIN 150 G

REBUILDING SERUM 50 G