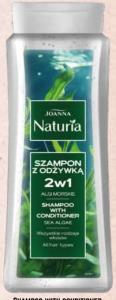

#### Naturia

- complex care for 4 hair types: normal, dyed, oily & dry
- 4 products shampoos with conditioner 2 in 1

## HAIR CARE PRODUCTS

- natural extracts: cherry, sweet flag, wheat & sea algae
- cleansing & conditioning formula

SHAMPOO WITH CONDITIONER FOR OILY HAIR WITH SWEET FLAG 500 ML

SHAMPOO WITH CONDITIONER FOR DRY AND DAMAGED HAIR WITH WHEAT 500 ML

SHAMPOO WITH CONDITIONER FOR OILY HAIR WITH SWEET FLAG 500 ML

- complex care for all skin types
- nourishing formulas with up to 90 % natural ingredients
- smooth skin effect all day long
- active ingredients: silk proteins, vitamin complex, argan oil, ceramides, hemp oil, panthenol, goat milk and prebiotics