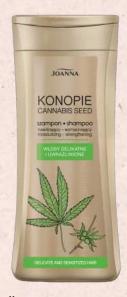

#### **CANNABIS SEED**

- special care for delicate & sensitive hair
- strengthening & moisturizing formula
- 6 products for complex care
- conditioning aloe leaf juice
- moisturizing cannabis sativa seed extract

MOISTURIZING AND STRENGTHENING SHAMPOO 400 MI

MOISTURIZING AND STRENGTHENING CONDITIONER

STRENGTHENING SHAMPOO FOR FALLING OUT HAIR 400 MI

MOISTURIZING AND STRENGTHENING HAIR RUB ON CONDITIONER 100 ML

MOISTURIZING AND STRENGTHENING SHAMPOO 200 ML