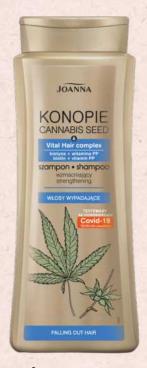

#### **CANNABIS SEED**

- special care for delicate & sensitive hair
- strengthening & moisturizing formula
- 6 products for complex care
- conditioning aloe leaf juice
- moisturizing cannabis sativa seed extract

MOISTURIZING AND STRENGTHENING SHAMPOO 400 MI

MOISTURIZING AND STRENGTHENING CONDITIONER

STRENGTHENING SHAMPOO FOR FALLING OUT HAIR 400 MI

MOISTURIZING AND STRENGTHENING HAIR RUB ON CONDITIONER 100 ML

MOISTURIZING AND STRENGTHENING SHAMPOO 200 ML