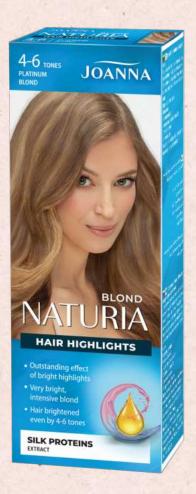

#### NATURIA

- perfect blonde shades
- silk proteins extract
- lightner for whole hair & highlitghts up to 4-5 tones
- whole hair lightener up to 4-6 tones

#### PERMANENT LIGHTENER / LEVEL III

NATURIA BLOND FOR HIGHLIGHTS 4-6 TONES

NATURIA BLOND FOR WHOLE HAIR 4-5 TONES