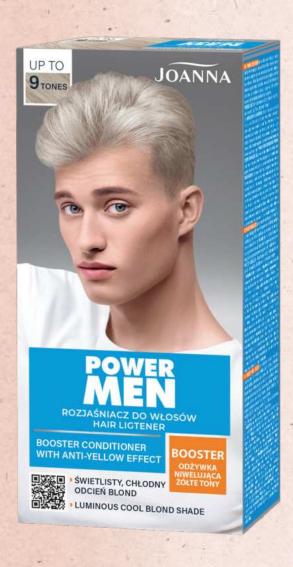

# POWER

- lightener for whole hair & sunny highlights up to 9 tones
- luminous cool shade
- blonde booster conditioner
- anti-yellow effect formula
- dermatologically tested

CREAMY LIGHTENER
FOR MEN UP TO 9 TONES
5 901018 021184 >