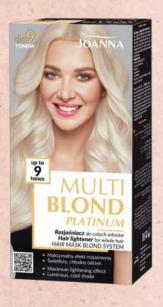

- creamy lightener for whole hair up to 4 tones
- lightener for whole hair up to 9 tones
- perfect cool blonde shades
- blonde booster conditioner
- yellow tones neutralizing formula

#### PERMANENT LIGHTENER / LEVEL III

LIGHTENER FOR WHOLE HAIR UP TO 9 TONES

CREAMY HAIR LIGHTENER FOR WHOLE HAIR 4 TONES