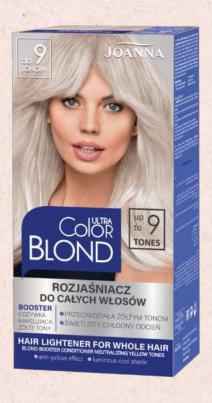

- creamy lightener for whole hair up to 4 tones
- lightener for whole hair up to 9 tones
- perfect cool blonde shades
- blonde booster conditioner
- yellow tones neutralizing formula

#### PERMANENT LIGHTENER / LEVEL III

LIGHTENER FOR WHOLE HAIR UP TO 9 TONES

CREAMY HAIR LIGHTENER FOR WHOLE HAIR 4 TONES