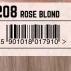

#### COLOR **NATURIA**

- 26 shades inspired by nature
- long lasting colour
- peach extract & milk proteins
- perfect coverage of gray hair

208 ROSE BLOND 5 901018 017010

213 SILVER DUST 5 901018 004682

220 FLAMING SPARK 5 901018 007638