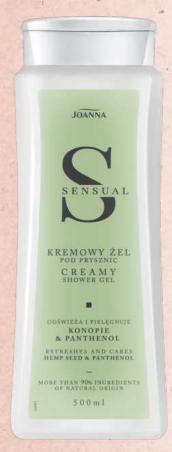

SHAMPOO WITH CONDITIONER FOR OILY HAIR WITH SWEET FLAG 500 ML

- complex care for all skin types
- nourishing formulas with up to 90 % natural ingredients
- smooth skin effect all day long
- active ingredients: silk proteins, vitamin complex, argan oil, ceramides, hemp oil, panthenol, goat milk and prebiotics

BODY LOTION
HEMP OIL & PANTHENOL 2006

5 901018 021023 >

BODY LOTION
SILK PROTEINS & VITAMIN COMPLEX 2006

HAND CREAM SILK PROTEINS & VITAMIN COMPLEX 100G

5 901018 018795 >

CREAMY SHOWER GEL ARGAN OIL & CERAMIDES SOOML 5 901018 010911 >