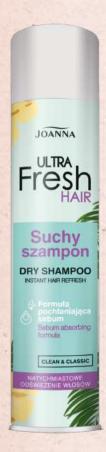

#### HAIR REFRESHING PRODUCTS

- push-up effect
- sebum absorbing formula
- no white residue on hair
- subtle fruity fragrance
- variant for light & brown hair
- good hair day every day

DRY SHAMPOO CLASSIC 200 ML