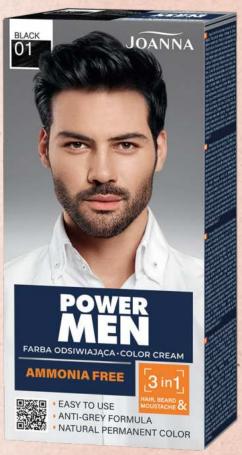

# POWER

- 3 universal colours
- 5 minutes anti-grey formula
- quick & easy application
- multifunction use (hair, beard, moustache)
- 0% ammonia & ppd

01 BLACK

02 DARK BROWN

04 NATURAL BROWN