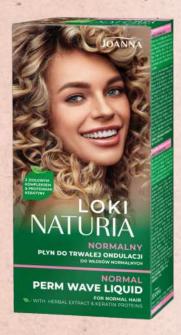

### PERM WAVE PRODUCTS

# Naturia

- birch nourishes and improves the condition, elasticity and softness of hair hops has a revitalizing effect on the hair, stimulates the production of collagen, elastin and hyaluronic acid nettle moisturizes, regenerates and accelerates hair growth
- hydrolized keratin proteins regenerate, care and intensively moisturize, preventing moisture from escaping from the hair structure
- 3 variants : mild, normal, strong
- effect of natural and elastic curly hair
- increased hair volume

PERM LIQUID
MILD

STRONG

5 901018 021153 >