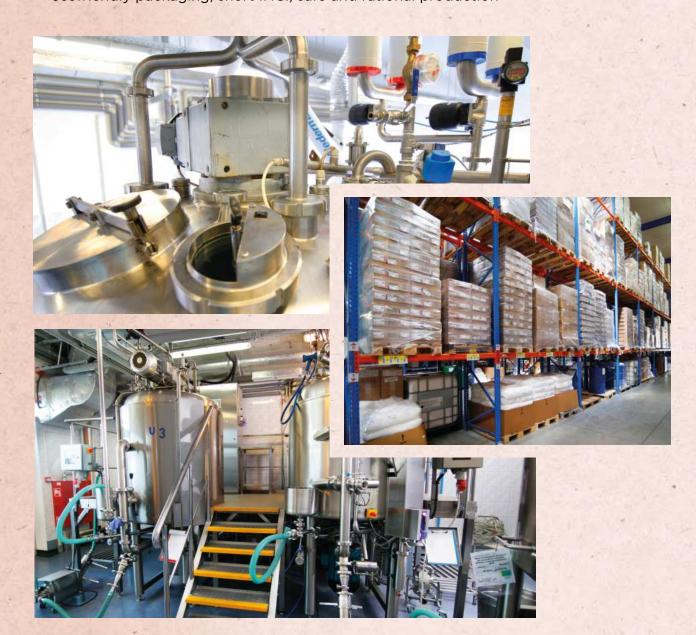

#### **COSMETIC LABORATORY JOANNA**

- Has its own Production, Quality Control and R&D Laboratory
- All formulas are developed by Joanna's experienced technologists
- Specializes in hair colorants, hair & body care cosmetics
- Production capacity is 50 million pcs per year (20 million of hair colorants in it)
- Takes part in several Private Label projects
- More than 40 years of experience in hair cosmetics and hair dyes
- Employs over 340 people
- 100% Polish production
- Over 250 SKU in our portfolio are Vegan products
- We don't test our products on animals
- We care about our environmental in several ways: natural origin ingredients, ecofriendly packaging, short INCI, safe and rational production